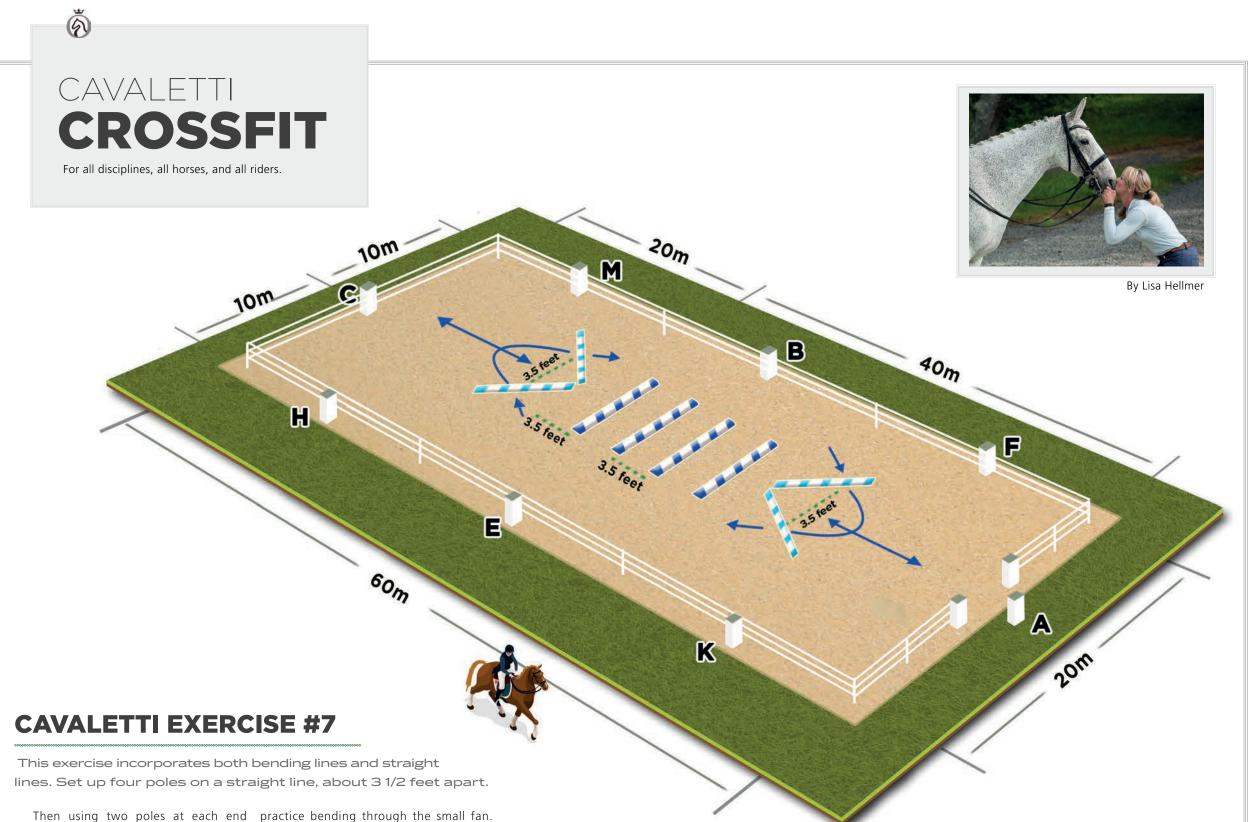

create a "V" formation to act like a chute Set the fan to be about 3 1/2 feet at the aiming the horse and rider towards the midline and then you can play with either center of the four poles. This funnel will lengthening or shortening the stride help aim you to the center of the line of depending on how far in or how far out four cavaletti (you can use more or less of the fan you make your approach. The poles on the centerline as you like). You centerline can be ridden at the walk and can also ride through the V formation trot, the V formation can be ridden at the along the outside of the center poles to walk, trot, and even canter. Have fun!